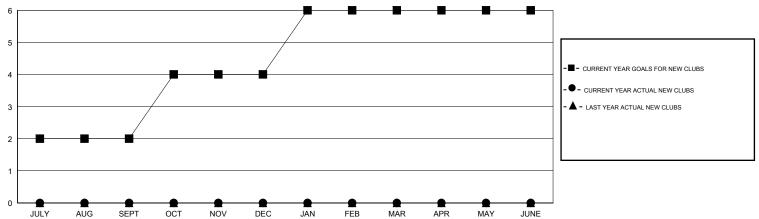

## LOCATION INDIA

GMT CA 6

| Clubs                 |                  |           |                  |                  | Members               |                    |                                     |                    |                  |
|-----------------------|------------------|-----------|------------------|------------------|-----------------------|--------------------|-------------------------------------|--------------------|------------------|
| RESULTS FOR 2016-2017 |                  |           |                  |                  | RESULTS FOR 2016-2017 |                    |                                     |                    |                  |
| QUARTER               | NEW CLUB<br>GOAL | NEW CLUBS | DROPPED<br>CLUBS | NET<br>GAIN/LOSS | QUARTER               | NEW MEMBER<br>GOAL | CHARTER AND<br>NEW MEMBERS<br>ADDED | DROPPED<br>MEMBERS | NET<br>GAIN/LOSS |
| JULY/AUG/SEPT         | 2                | 0         | 0                | 0                | JULY/AUG/SEPT         | 40                 | 156                                 | 99                 | 57               |
| OCT/NOV/DEC           | 2                | 0         | 0                | 0                | OCT/NOV/DEC           | 115                | 0                                   | 0                  | 0                |
| JAN/FEB/MAR           | 2                | 0         | 0                | 0                | JAN/FEB/MAR           | 40                 | 0                                   | 0                  | 0                |
| APR/MAY/JUNE          | 0                | 0         | 0                | 0                | APR/MAY/JUNE          | -95                | 0                                   | 0                  | 0                |