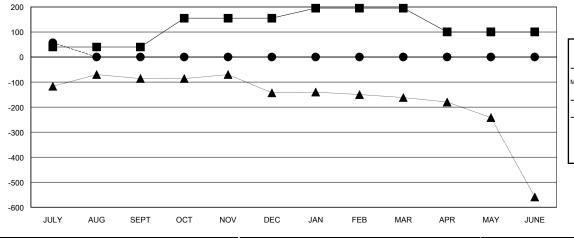

### GOALS AND ACTUAL NEW CLUBS CUMULATIVE

ASSESSMENT DATA

| -■- CURRENT YEAR GOALS F | OR NEW |
|--------------------------|--------|
| MEMBERS                  |        |

- - CURRENT YEAR ACTUAL MEMBERS

- ▲ - LAST YEAR ACTUAL MEMBERS

| DROPPED CLUBS: 0 |    |
|------------------|----|
| DROPPED MEMBERS  |    |
| DECEASED         | 0  |
| CLUB CANCELLED   | 0  |
| OTHER            | 99 |
| TOTAL            | 99 |